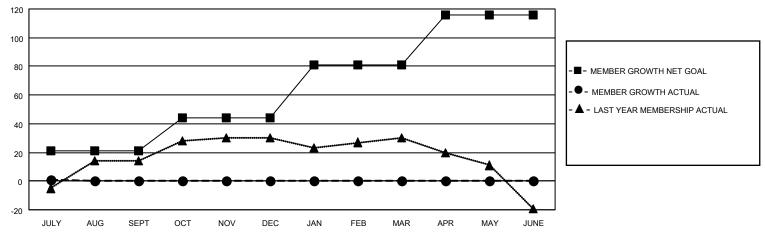

### GOALS AND ACTUAL MEMBERS CUMULATIVE

|                  |   |                                              | ,                               |              |     |
|------------------|---|----------------------------------------------|---------------------------------|--------------|-----|
| DROPPED CLUBS: 0 |   | 4 CLUBS OF 37 ADDED 1 OR MORE<br>NEW MEMBERS | GENDER DISTRIBUTION             |              |     |
|                  |   |                                              | MALE                            | 485 (62.02%) |     |
|                  |   |                                              | FEMALE                          | 297 (37.98%) |     |
| DROPPED MEMBERS  |   |                                              |                                 | ,            |     |
| DECEASED         | 1 | CLICK HERE FOR CUMULATIVE                    | TOTAL FAMILY UNIT MEMBERS       |              | 193 |
| CLUB CANCELLED   | 0 | MEMBERSHIP DATA                              |                                 |              | 00  |
| OTHER            | 4 |                                              | FAMILY MEMBERS PAYING HALF DUES |              | 98  |
| TOTAL            | 5 |                                              |                                 |              |     |

## District 12 O

| Clubs         |               |             |               | Members               |                        |                         |                                                    |  |
|---------------|---------------|-------------|---------------|-----------------------|------------------------|-------------------------|----------------------------------------------------|--|
|               | RESULTS FOR   | R 2021-2022 |               | RESULTS FOR 2021-2022 |                        |                         |                                                    |  |
| QUARTER       | NEW CLUB GOAL | NEW CLUBS   | DROPPED CLUBS | QUARTER MEMI          | BER GROWTH NET<br>GOAL | MEMBER GROWTH<br>ACTUAL | DROPPED<br>MEMBERS ACTUAL<br>(including transfers) |  |
| JULY/AUG/SEPT | 0             | 0           | 0             | JULY/AUG/SEPT         | 21                     | 6                       | 5                                                  |  |
| OCT/NOV/DEC   | 1             | 0           | 0             | OCT/NOV/DEC           | 23                     | 0                       | 0                                                  |  |
| JAN/FEB/MAR   | 1             | 0           | 0             | JAN/FEB/MAR           | 37                     | 0                       | 0                                                  |  |
| APR/MAY/JUNE  | 1             | 0           | 0             | APR/MAY/JUNE          | 35                     | 0                       | 0                                                  |  |