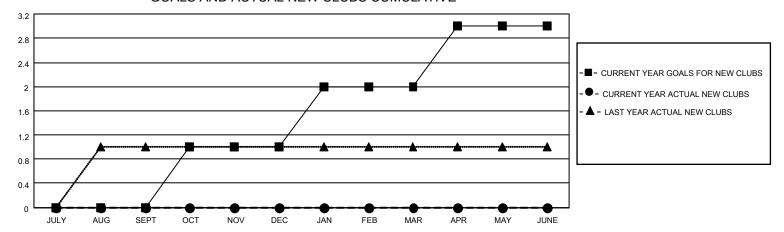

### GOALS AND ACTUAL NEW CLUBS CUMULATIVE

## District 12 O

| Clubs         |               |             |               | Members               |                        |                         |                                                    |  |
|---------------|---------------|-------------|---------------|-----------------------|------------------------|-------------------------|----------------------------------------------------|--|
|               | RESULTS FOR   | R 2021-2022 |               | RESULTS FOR 2021-2022 |                        |                         |                                                    |  |
| QUARTER       | NEW CLUB GOAL | NEW CLUBS   | DROPPED CLUBS | QUARTER MEMI          | BER GROWTH NET<br>GOAL | MEMBER GROWTH<br>ACTUAL | DROPPED<br>MEMBERS ACTUAL<br>(including transfers) |  |
| JULY/AUG/SEPT | 0             | 0           | 0             | JULY/AUG/SEPT         | 21                     | 6                       | 5                                                  |  |
| OCT/NOV/DEC   | 1             | 0           | 0             | OCT/NOV/DEC           | 23                     | 0                       | 0                                                  |  |
| JAN/FEB/MAR   | 1             | 0           | 0             | JAN/FEB/MAR           | 37                     | 0                       | 0                                                  |  |
| APR/MAY/JUNE  | 1             | 0           | 0             | APR/MAY/JUNE          | 35                     | 0                       | 0                                                  |  |